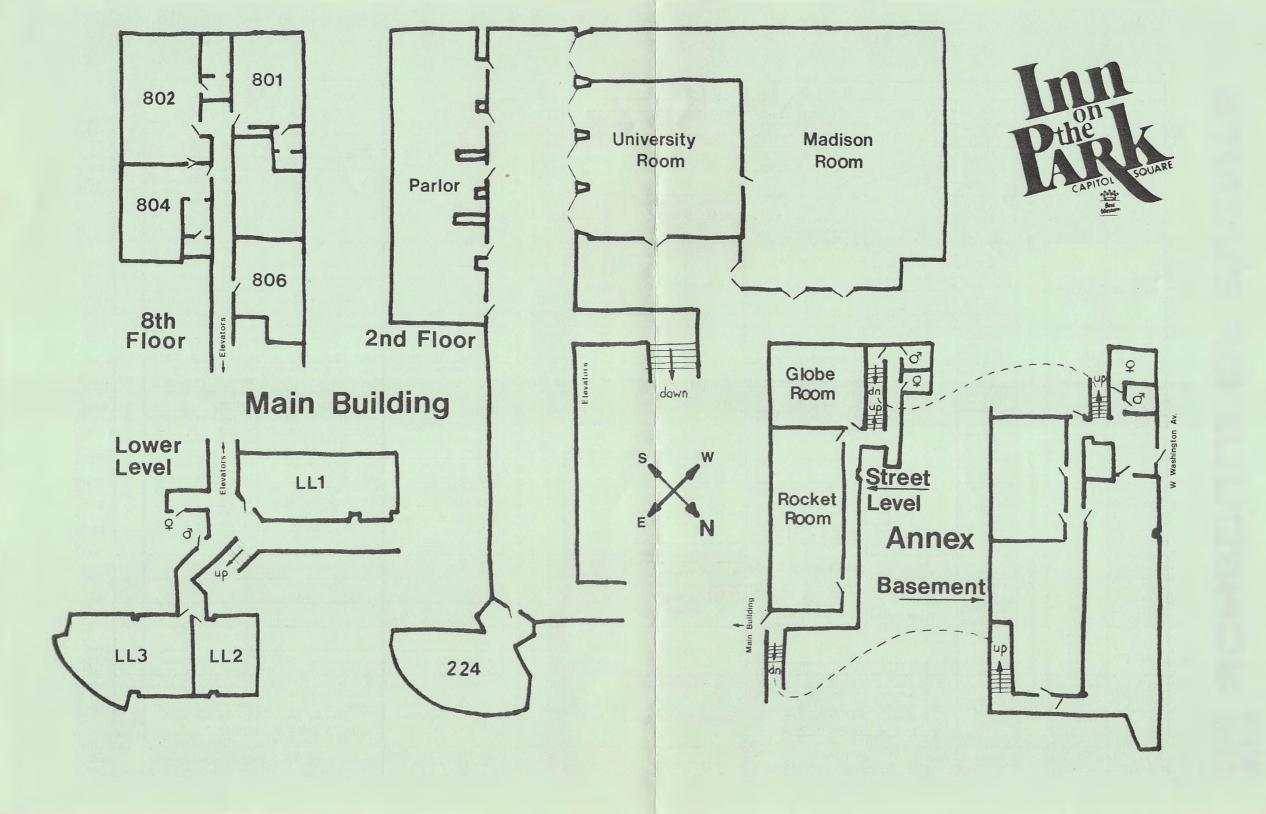

|                                 |                                         | MAIN BUILDING<br>8th Floor 2nd Floor |          |                      |              |             |                                        |                      |            |            |          |                                 | ANNEX<br>Street Level Bas                  |                     |                                                                                                                                                                                                                                                                                                                                                                                                                                                                                                                                                                                                                                                                                                                                                                                                                                                                                                                                                                                                                                                                                                                                                                                                                                                                                                                                                                                                                                                                                                                                                                                                                                                                                                                                                                                                                                                                                                                                                                                                                                                                                                                                |
|---------------------------------|-----------------------------------------|--------------------------------------|----------|----------------------|--------------|-------------|----------------------------------------|----------------------|------------|------------|----------|---------------------------------|--------------------------------------------|---------------------|--------------------------------------------------------------------------------------------------------------------------------------------------------------------------------------------------------------------------------------------------------------------------------------------------------------------------------------------------------------------------------------------------------------------------------------------------------------------------------------------------------------------------------------------------------------------------------------------------------------------------------------------------------------------------------------------------------------------------------------------------------------------------------------------------------------------------------------------------------------------------------------------------------------------------------------------------------------------------------------------------------------------------------------------------------------------------------------------------------------------------------------------------------------------------------------------------------------------------------------------------------------------------------------------------------------------------------------------------------------------------------------------------------------------------------------------------------------------------------------------------------------------------------------------------------------------------------------------------------------------------------------------------------------------------------------------------------------------------------------------------------------------------------------------------------------------------------------------------------------------------------------------------------------------------------------------------------------------------------------------------------------------------------------------------------------------------------------------------------------------------------|
|                                 | 801                                     | 802                                  | 804      | 806                  | Lobby        | Parlor      |                                        | Madison Room         | 224        | LLT        | 112      | Basement<br>LL3                 | Rocket Room                                | Globe Room          | Ban                                                                                                                                                                                                                                                                                                                                                                                                                                                                                                                                                                                                                                                                                                                                                                                                                                                                                                                                                                                                                                                                                                                                                                                                                                                                                                                                                                                                                                                                                                                                                                                                                                                                                                                                                                                                                                                                                                                                                                                                                                                                                                                            |
| -N00M                           |                                         | OUL                                  | set-     | 000                  | R            | Parior      | University Room                        | PIACISOTI ROOM       | 664        | LLI        |          |                                 | RUCKEL RUUM                                |                     | set                                                                                                                                                                                                                                                                                                                                                                                                                                                                                                                                                                                                                                                                                                                                                                                                                                                                                                                                                                                                                                                                                                                                                                                                                                                                                                                                                                                                                                                                                                                                                                                                                                                                                                                                                                                                                                                                                                                                                                                                                                                                                                                            |
| 1 PM                            |                                         |                                      | up       |                      | E            |             |                                        |                      | 1          |            | -C8:     | I36: Space (1:45)               |                                            |                     | up                                                                                                                                                                                                                                                                                                                                                                                                                                                                                                                                                                                                                                                                                                                                                                                                                                                                                                                                                                                                                                                                                                                                                                                                                                                                                                                                                                                                                                                                                                                                                                                                                                                                                                                                                                                                                                                                                                                                                                                                                                                                                                                             |
| 2PM                             |                                         |                                      | C4:      |                      | G            |             |                                        |                      |            |            | - G      | Il9: An Introduc-               |                                            |                     | C10                                                                                                                                                                                                                                                                                                                                                                                                                                                                                                                                                                                                                                                                                                                                                                                                                                                                                                                                                                                                                                                                                                                                                                                                                                                                                                                                                                                                                                                                                                                                                                                                                                                                                                                                                                                                                                                                                                                                                                                                                                                                                                                            |
| 3PM                             |                                         |                                      | D        |                      | TI           | artists'    | G8: Elgin Reading                      | C7: FILMS            | green      | C3: -      | - A      | tion to Dungeons                |                                            |                     | HUC                                                                                                                                                                                                                                                                                                                                                                                                                                                                                                                                                                                                                                                                                                                                                                                                                                                                                                                                                                                                                                                                                                                                                                                                                                                                                                                                                                                                                                                                                                                                                                                                                                                                                                                                                                                                                                                                                                                                                                                                                                                                                                                            |
| F 4PM                           | 0.0000000000000000000000000000000000000 |                                      | Ū        |                      | s -          | check-in    | e                                      | + .                  | - room     | + C -      | - M      | and Dragons                     | I4: Circuses                               | Il: Anarchism in S  | and a state of the |
| R 5PM                           |                                         |                                      | N        |                      | ТТ           |             |                                        |                      |            | 0 -        | - E      | 139: Theater of Mind            |                                            |                     | ROC                                                                                                                                                                                                                                                                                                                                                                                                                                                                                                                                                                                                                                                                                                                                                                                                                                                                                                                                                                                                                                                                                                                                                                                                                                                                                                                                                                                                                                                                                                                                                                                                                                                                                                                                                                                                                                                                                                                                                                                                                                                                                                                            |
| T                               |                                         |                                      | G        |                      | R            | 0           | - discussion/lounge                    | opening ceremonies   |            | M -        | 'n       | I42: Vikings on Mars            |                                            |                     | á 2000                                                                                                                                                                                                                                                                                                                                                                                                                                                                                                                                                                                                                                                                                                                                                                                                                                                                                                                                                                                                                                                                                                                                                                                                                                                                                                                                                                                                                                                                                                                                                                                                                                                                                                                                                                                                                                                                                                                                                                                                                                                                                                                         |
| D 7PM                           |                                         |                                      | E        |                      | A            | e           | 0                                      | dress rehearsal      |            | P<br>U     | R<br>- 0 | 141: UFOs on Tape               |                                            |                     |                                                                                                                                                                                                                                                                                                                                                                                                                                                                                                                                                                                                                                                                                                                                                                                                                                                                                                                                                                                                                                                                                                                                                                                                                                                                                                                                                                                                                                                                                                                                                                                                                                                                                                                                                                                                                                                                                                                                                                                                                                                                                                                                |
| D  /                            |                                         |                                      | 0        |                      | Т            |             |                                        | I27: Opening         |            | T          | 0        |                                 |                                            |                     |                                                                                                                                                                                                                                                                                                                                                                                                                                                                                                                                                                                                                                                                                                                                                                                                                                                                                                                                                                                                                                                                                                                                                                                                                                                                                                                                                                                                                                                                                                                                                                                                                                                                                                                                                                                                                                                                                                                                                                                                                                                                                                                                |
| A 8PM                           |                                         |                                      | N        |                      | I            |             | masq. contestants                      | Ceremonies           |            | - E -      | - M      |                                 |                                            |                     |                                                                                                                                                                                                                                                                                                                                                                                                                                                                                                                                                                                                                                                                                                                                                                                                                                                                                                                                                                                                                                                                                                                                                                                                                                                                                                                                                                                                                                                                                                                                                                                                                                                                                                                                                                                                                                                                                                                                                                                                                                                                                                                                |
| V                               | 0                                       | 0                                    | S        |                      | 0            |             | *<br>*                                 | I22: Masquerade      |            | R          |          |                                 |                                            |                     |                                                                                                                                                                                                                                                                                                                                                                                                                                                                                                                                                                                                                                                                                                                                                                                                                                                                                                                                                                                                                                                                                                                                                                                                                                                                                                                                                                                                                                                                                                                                                                                                                                                                                                                                                                                                                                                                                                                                                                                                                                                                                                                                |
| Y 9PM                           |                                         | + C9:                                | +        |                      | N            |             | 0<br>0                                 | - 0                  | Ill: Story | - S -      | . 0      | -                               |                                            |                     |                                                                                                                                                                                                                                                                                                                                                                                                                                                                                                                                                                                                                                                                                                                                                                                                                                                                                                                                                                                                                                                                                                                                                                                                                                                                                                                                                                                                                                                                                                                                                                                                                                                                                                                                                                                                                                                                                                                                                                                                                                                                                                                                |
| 10PM                            |                                         | + HOSPI-                             | - A -    | tea and              |              |             | - ° -                                  | 125: Mixer           | Funnies    | 00000000   | - G      | -                               |                                            |                     |                                                                                                                                                                                                                                                                                                                                                                                                                                                                                                                                                                                                                                                                                                                                                                                                                                                                                                                                                                                                                                                                                                                                                                                                                                                                                                                                                                                                                                                                                                                                                                                                                                                                                                                                                                                                                                                                                                                                                                                                                                                                                                                                |
| 11PM                            |                                         | - TALITY                             | + D -    | talk                 | 000000000    | <u></u>     | lounge -                               | 12.5. MIXEL          | Funnies    |            | - A      | -                               |                                            |                     | 201 200000<br>001 200000                                                                                                                                                                                                                                                                                                                                                                                                                                                                                                                                                                                                                                                                                                                                                                                                                                                                                                                                                                                                                                                                                                                                                                                                                                                                                                                                                                                                                                                                                                                                                                                                                                                                                                                                                                                                                                                                                                                                                                                                                                                                                                       |
| -MDNT                           |                                         | - ROOM                               | + -      | Laik                 |              |             |                                        |                      |            |            | - M      | -                               |                                            |                     | 80 20000                                                                                                                                                                                                                                                                                                                                                                                                                                                                                                                                                                                                                                                                                                                                                                                                                                                                                                                                                                                                                                                                                                                                                                                                                                                                                                                                                                                                                                                                                                                                                                                                                                                                                                                                                                                                                                                                                                                                                                                                                                                                                                                       |
| 1AM                             |                                         | - 0                                  | + D +    |                      |              |             | - <u>-</u>                             | C7: FILMS            |            |            | - E      |                                 |                                            |                     |                                                                                                                                                                                                                                                                                                                                                                                                                                                                                                                                                                                                                                                                                                                                                                                                                                                                                                                                                                                                                                                                                                                                                                                                                                                                                                                                                                                                                                                                                                                                                                                                                                                                                                                                                                                                                                                                                                                                                                                                                                                                                                                                |
| ?AM<br>10AM                     |                                         |                                      | R        |                      |              |             | - 0 .<br>#                             |                      |            |            | -        |                                 |                                            |                     |                                                                                                                                                                                                                                                                                                                                                                                                                                                                                                                                                                                                                                                                                                                                                                                                                                                                                                                                                                                                                                                                                                                                                                                                                                                                                                                                                                                                                                                                                                                                                                                                                                                                                                                                                                                                                                                                                                                                                                                                                                                                                                                                |
| I UAIA                          |                                         |                                      | A        |                      | 8            |             | I6: Communication                      | 0                    | 0          |            | - R<br>O | I36: Space/I42:                 | I17: How To Protect                        | Il2: Evo. of Lit.   | &                                                                                                                                                                                                                                                                                                                                                                                                                                                                                                                                                                                                                                                                                                                                                                                                                                                                                                                                                                                                                                                                                                                                                                                                                                                                                                                                                                                                                                                                                                                                                                                                                                                                                                                                                                                                                                                                                                                                                                                                                                                                                                                              |
| MALL                            |                                         | 143:                                 | 1 3      |                      | C11.         |             | between Ter. Intel.                    | 0                    | 0          |            | - 0      | Vikings/I41: UFOs               | Your Copyright                             | Esthetic Principle  | s C10                                                                                                                                                                                                                                                                                                                                                                                                                                                                                                                                                                                                                                                                                                                                                                                                                                                                                                                                                                                                                                                                                                                                                                                                                                                                                                                                                                                                                                                                                                                                                                                                                                                                                                                                                                                                                                                                                                                                                                                                                                                                                                                          |
| . trait                         |                                         | Vintage                              | 0        |                      | R            | check-in    | G3: Famous                             | n<br>9               |            |            | M        | I14: Fevered Logic              | Il6: From Wells to                         | 115: Films: The     | n                                                                                                                                                                                                                                                                                                                                                                                                                                                                                                                                                                                                                                                                                                                                                                                                                                                                                                                                                                                                                                                                                                                                                                                                                                                                                                                                                                                                                                                                                                                                                                                                                                                                                                                                                                                                                                                                                                                                                                                                                                                                                                                              |
| NOON                            |                                         | Cartoons                             | - N      |                      | - E -        |             | Fannish Hoaxes                         | discussion/lounge    |            |            | _ 0      |                                 | Auel                                       | Feminist Reading    | U                                                                                                                                                                                                                                                                                                                                                                                                                                                                                                                                                                                                                                                                                                                                                                                                                                                                                                                                                                                                                                                                                                                                                                                                                                                                                                                                                                                                                                                                                                                                                                                                                                                                                                                                                                                                                                                                                                                                                                                                                                                                                                                              |
|                                 |                                         | and                                  | S        |                      | G            |             | I3: Building                           |                      | 0          | 0          | 0        | I30: Religious                  | 15: The City in Fic-                       |                     | C                                                                                                                                                                                                                                                                                                                                                                                                                                                                                                                                                                                                                                                                                                                                                                                                                                                                                                                                                                                                                                                                                                                                                                                                                                                                                                                                                                                                                                                                                                                                                                                                                                                                                                                                                                                                                                                                                                                                                                                                                                                                                                                              |
| 1PM-                            |                                         | Commer-                              | 0        |                      | - I -        |             | Fantasy Worlds<br>140: Trends in Mass- |                      | - 0        | - C3: -    | - G      | -Futures in SF                  | tion of James Blish<br>I48: Witches: Heal- |                     |                                                                                                                                                                                                                                                                                                                                                                                                                                                                                                                                                                                                                                                                                                                                                                                                                                                                                                                                                                                                                                                                                                                                                                                                                                                                                                                                                                                                                                                                                                                                                                                                                                                                                                                                                                                                                                                                                                                                                                                                                                                                                                                                |
| S                               |                                         | CLAIS                                | 0        |                      | S            | A           | Marketing SF                           |                      | green      | C          | A        | 124: The Midwest                | ers in the Space Age                       |                     |                                                                                                                                                                                                                                                                                                                                                                                                                                                                                                                                                                                                                                                                                                                                                                                                                                                                                                                                                                                                                                                                                                                                                                                                                                                                                                                                                                                                                                                                                                                                                                                                                                                                                                                                                                                                                                                                                                                                                                                                                                                                                                                                |
| A 2PM                           | 100000000000000000000000000000000000000 | Circle                               | + 0 +    |                      | - T -        | - K i i     | °                                      | 19: Empire Movie     | - room     | - 0 -      | - M      | Book Review Looks               | 150: Writers You                           | G1: Autographing by | V E                                                                                                                                                                                                                                                                                                                                                                                                                                                                                                                                                                                                                                                                                                                                                                                                                                                                                                                                                                                                                                                                                                                                                                                                                                                                                                                                                                                                                                                                                                                                                                                                                                                                                                                                                                                                                                                                                                                                                                                                                                                                                                                            |
| T 3PM                           |                                         | meditatio                            | n D      |                      | R            | T n         |                                        | Shorts & Discussion  | 0          | M          | Е        | at SF                           | Prob. Never Heard of                       |                     | R                                                                                                                                                                                                                                                                                                                                                                                                                                                                                                                                                                                                                                                                                                                                                                                                                                                                                                                                                                                                                                                                                                                                                                                                                                                                                                                                                                                                                                                                                                                                                                                                                                                                                                                                                                                                                                                                                                                                                                                                                                                                                                                              |
| 1 SPIN                          |                                         |                                      | U        |                      | - A -        |             | - discussion/lounge                    | 123: Medical Ef-     | - 0        | - P -      | D        | I26: On Closer                  | I34: Small-Press                           | 144: View from In-  | _                                                                                                                                                                                                                                                                                                                                                                                                                                                                                                                                                                                                                                                                                                                                                                                                                                                                                                                                                                                                                                                                                                                                                                                                                                                                                                                                                                                                                                                                                                                                                                                                                                                                                                                                                                                                                                                                                                                                                                                                                                                                                                                              |
| U 4PM                           |                                         |                                      | N        |                      | Т            | 5<br>U      | o                                      | fects of Nuclear War |            | U<br>- T - | R<br>- 0 | Inspection                      | Publishing                                 | side: SF in Comics  | R                                                                                                                                                                                                                                                                                                                                                                                                                                                                                                                                                                                                                                                                                                                                                                                                                                                                                                                                                                                                                                                                                                                                                                                                                                                                                                                                                                                                                                                                                                                                                                                                                                                                                                                                                                                                                                                                                                                                                                                                                                                                                                                              |
| R                               |                                         | e<br>5                               | G        |                      | Ō            | o bal.      | I29: Parapsycholog-                    | 0                    | 0          | Ē          | 0        | C5: Fan-Access                  | 146: What Is SF and                        |                     | 0                                                                                                                                                                                                                                                                                                                                                                                                                                                                                                                                                                                                                                                                                                                                                                                                                                                                                                                                                                                                                                                                                                                                                                                                                                                                                                                                                                                                                                                                                                                                                                                                                                                                                                                                                                                                                                                                                                                                                                                                                                                                                                                              |
| D 5PM                           |                                         |                                      | E        |                      | - N -        | u tab.      | ical Phenomena                         | •                    | 0          | - R -      | - M      | Programming                     | When Is It Feminist?                       |                     | 0                                                                                                                                                                                                                                                                                                                                                                                                                                                                                                                                                                                                                                                                                                                                                                                                                                                                                                                                                                                                                                                                                                                                                                                                                                                                                                                                                                                                                                                                                                                                                                                                                                                                                                                                                                                                                                                                                                                                                                                                                                                                                                                              |
| ן ע                             |                                         | discus-                              | 0        |                      |              |             |                                        | buffet supper setup  | e          |            | e        | 121: The Many Faces             | 138: Teaching                              | 149: Women, Science |                                                                                                                                                                                                                                                                                                                                                                                                                                                                                                                                                                                                                                                                                                                                                                                                                                                                                                                                                                                                                                                                                                                                                                                                                                                                                                                                                                                                                                                                                                                                                                                                                                                                                                                                                                                                                                                                                                                                                                                                                                                                                                                                |
| A 6PM                           |                                         | sion                                 | - N<br>S |                      | e contractor |             | Suzette Haden Elgin                    |                      |            | - E -      |          | -of WisCon 3 -                  | Science Fiction                            | and Science Fiction | n                                                                                                                                                                                                                                                                                                                                                                                                                                                                                                                                                                                                                                                                                                                                                                                                                                                                                                                                                                                                                                                                                                                                                                                                                                                                                                                                                                                                                                                                                                                                                                                                                                                                                                                                                                                                                                                                                                                                                                                                                                                                                                                              |
| V                               |                                         | 0                                    | 5        |                      |              |             | G5: GoH Reception                      |                      |            | X          | G        | 136: Space Slides               |                                            |                     |                                                                                                                                                                                                                                                                                                                                                                                                                                                                                                                                                                                                                                                                                                                                                                                                                                                                                                                                                                                                                                                                                                                                                                                                                                                                                                                                                                                                                                                                                                                                                                                                                                                                                                                                                                                                                                                                                                                                                                                                                                                                                                                                |
| I 7PM                           |                                         | - 0                                  | + +      |                      |              |             |                                        | -I2: Buffet Supper   |            | - н -      | - A      | 130. Space Slides               |                                            |                     |                                                                                                                                                                                                                                                                                                                                                                                                                                                                                                                                                                                                                                                                                                                                                                                                                                                                                                                                                                                                                                                                                                                                                                                                                                                                                                                                                                                                                                                                                                                                                                                                                                                                                                                                                                                                                                                                                                                                                                                                                                                                                                                                |
| 0.004                           |                                         | 0<br>0                               | N        |                      |              |             | cash bar and lounge                    | G6: GoH Speeches     |            | I          | M        |                                 |                                            |                     |                                                                                                                                                                                                                                                                                                                                                                                                                                                                                                                                                                                                                                                                                                                                                                                                                                                                                                                                                                                                                                                                                                                                                                                                                                                                                                                                                                                                                                                                                                                                                                                                                                                                                                                                                                                                                                                                                                                                                                                                                                                                                                                                |
| 8PM                             | 120: C.                                 | 0                                    | DT       | tea and              |              |             | • • •                                  |                      |            | - B -      | - E      |                                 |                                            |                     |                                                                                                                                                                                                                                                                                                                                                                                                                                                                                                                                                                                                                                                                                                                                                                                                                                                                                                                                                                                                                                                                                                                                                                                                                                                                                                                                                                                                                                                                                                                                                                                                                                                                                                                                                                                                                                                                                                                                                                                                                                                                                                                                |
| Орм                             | Madsen                                  |                                      | +        | talk                 |              | 0           | 0                                      | buffet supper        |            | - T -      | - R      |                                 |                                            |                     |                                                                                                                                                                                                                                                                                                                                                                                                                                                                                                                                                                                                                                                                                                                                                                                                                                                                                                                                                                                                                                                                                                                                                                                                                                                                                                                                                                                                                                                                                                                                                                                                                                                                                                                                                                                                                                                                                                                                                                                                                                                                                                                                |
|                                 | Sings and                               |                                      |          | 118: Int1            |              | purchased   | 0                                      | cleanup              | IlO: An    | 0          | 0        |                                 |                                            |                     |                                                                                                                                                                                                                                                                                                                                                                                                                                                                                                                                                                                                                                                                                                                                                                                                                                                                                                                                                                                                                                                                                                                                                                                                                                                                                                                                                                                                                                                                                                                                                                                                                                                                                                                                                                                                                                                                                                                                                                                                                                                                                                                                |
| IOPM                            | Plays                                   | HOSPI-                               |          | SF Trends            |              | - artwork - | - C2: ART AUCTION -                    |                      | Evening    | 0          | - 0      | *******                         |                                            |                     |                                                                                                                                                                                                                                                                                                                                                                                                                                                                                                                                                                                                                                                                                                                                                                                                                                                                                                                                                                                                                                                                                                                                                                                                                                                                                                                                                                                                                                                                                                                                                                                                                                                                                                                                                                                                                                                                                                                                                                                                                                                                                                                                |
|                                 | C6.                                     | TALITY                               |          | I47: Win-            |              | pick-up     | 8                                      | 0                    | with Mrs.  |            | М        |                                 |                                            |                     |                                                                                                                                                                                                                                                                                                                                                                                                                                                                                                                                                                                                                                                                                                                                                                                                                                                                                                                                                                                                                                                                                                                                                                                                                                                                                                                                                                                                                                                                                                                                                                                                                                                                                                                                                                                                                                                                                                                                                                                                                                                                                                                                |
| 11PM                            |                                         | ROOM                                 |          | ners' Re-<br>ception |              |             |                                        | C7: FILMS            | Byrne      |            |          | Ale Aren a                      |                                            |                     |                                                                                                                                                                                                                                                                                                                                                                                                                                                                                                                                                                                                                                                                                                                                                                                                                                                                                                                                                                                                                                                                                                                                                                                                                                                                                                                                                                                                                                                                                                                                                                                                                                                                                                                                                                                                                                                                                                                                                                                                                                                                                                                                |
| -MDNT                           | r                                       | 6                                    | + N +    | ception              |              |             | -                                      | 0                    |            |            | - 0      |                                 |                                            |                     |                                                                                                                                                                                                                                                                                                                                                                                                                                                                                                                                                                                                                                                                                                                                                                                                                                                                                                                                                                                                                                                                                                                                                                                                                                                                                                                                                                                                                                                                                                                                                                                                                                                                                                                                                                                                                                                                                                                                                                                                                                                                                                                                |
| S PAM                           |                                         |                                      | S        |                      | 2003000000   |             |                                        |                      | 0          | 22222222   | - G      |                                 |                                            |                     |                                                                                                                                                                                                                                                                                                                                                                                                                                                                                                                                                                                                                                                                                                                                                                                                                                                                                                                                                                                                                                                                                                                                                                                                                                                                                                                                                                                                                                                                                                                                                                                                                                                                                                                                                                                                                                                                                                                                                                                                                                                                                                                                |
| IUAM                            |                                         |                                      |          |                      |              | unpur-      |                                        |                      | 6          | 1000000    | - A      |                                 | I33: SF's Major                            | 113: The Fantastic  | 0                                                                                                                                                                                                                                                                                                                                                                                                                                                                                                                                                                                                                                                                                                                                                                                                                                                                                                                                                                                                                                                                                                                                                                                                                                                                                                                                                                                                                                                                                                                                                                                                                                                                                                                                                                                                                                                                                                                                                                                                                                                                                                                              |
| MATIAM                          |                                         |                                      | гаке     | 147: man-            |              | chased      |                                        | 0                    | green      |            | M        | I19: An Introduc-               | Awards                                     | Poetry of S. Crane  | 0                                                                                                                                                                                                                                                                                                                                                                                                                                                                                                                                                                                                                                                                                                                                                                                                                                                                                                                                                                                                                                                                                                                                                                                                                                                                                                                                                                                                                                                                                                                                                                                                                                                                                                                                                                                                                                                                                                                                                                                                                                                                                                                              |
| NITAM                           |                                         |                                      | dorm     | uscript -            |              |             | G4: Linguistic and                     | discussion/lounge    | room       |            | - E      | tion to Dungeons                | I31: Role of Story-                        |                     | -010                                                                                                                                                                                                                                                                                                                                                                                                                                                                                                                                                                                                                                                                                                                                                                                                                                                                                                                                                                                                                                                                                                                                                                                                                                                                                                                                                                                                                                                                                                                                                                                                                                                                                                                                                                                                                                                                                                                                                                                                                                                                                                                           |
| D NOON                          |                                         |                                      |          | pick-up              |              |             | Feminist Theory                        | 0                    | 0          |            | R        | and Dragons                     | teller in Radio SF                         |                     | HUC:                                                                                                                                                                                                                                                                                                                                                                                                                                                                                                                                                                                                                                                                                                                                                                                                                                                                                                                                                                                                                                                                                                                                                                                                                                                                                                                                                                                                                                                                                                                                                                                                                                                                                                                                                                                                                                                                                                                                                                                                                                                                                                                           |
| A 1PM                           |                                         |                                      |          |                      |              |             | 137: Sunday-Morning                    |                      |            |            | - 0      |                                 | I32: SF Films of '81                       | discussion          | ROC                                                                                                                                                                                                                                                                                                                                                                                                                                                                                                                                                                                                                                                                                                                                                                                                                                                                                                                                                                                                                                                                                                                                                                                                                                                                                                                                                                                                                                                                                                                                                                                                                                                                                                                                                                                                                                                                                                                                                                                                                                                                                                                            |
| D NOON<br>A 1PM<br>2PM<br>Y 3PM |                                         |                                      |          |                      | 2000         |             | Discussion: The Fem.                   |                      |            |            | - 0      | C5: Fan-Access Prog             | discussion                                 |                     | ROO                                                                                                                                                                                                                                                                                                                                                                                                                                                                                                                                                                                                                                                                                                                                                                                                                                                                                                                                                                                                                                                                                                                                                                                                                                                                                                                                                                                                                                                                                                                                                                                                                                                                                                                                                                                                                                                                                                                                                                                                                                                                                                                            |
| V/ anis                         |                                         |                                      |          |                      | 000000000    | tume Wksp   | Dialog Continues                       | C7: FILMS            |            |            |          | 130: Religious<br>Futures in SF |                                            |                     | 0                                                                                                                                                                                                                                                                                                                                                                                                                                                                                                                                                                                                                                                                                                                                                                                                                                                                                                                                                                                                                                                                                                                                                                                                                                                                                                                                                                                                                                                                                                                                                                                                                                                                                                                                                                                                                                                                                                                                                                                                                                                                                                                              |